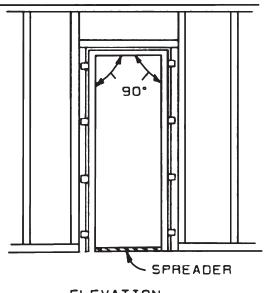

### **TECH DATA**

- 1 FRAME & DOOR HANDING
- 2 FLEX-FIT CALCULATING ROUGH OPENING SIZE
- 3 METRIC CONVERSION CHART
- 4-5 1 3/4" FRAME HINGE & LOCK LOCATIONS
  - 6 M SERIES FRAME ASSEMBLY GENERAL NOTES
  - 7 M SERIES FRAME INSTALLED IN MASONRY OPENING
- 8-9 M SERIES FRAME INSTALLED IN STUD WALL
- 10 M SERIES FRAME INSTALLED IN EXISTING MASONRY CONSTRUCTION
- 11 D SERIES FRAME INSTALLED IN ROUGH OPENING
- 12-13 COMMON MASONRY WALL APPLICATIONS M-SERIES
- 14-15 TYPICAL STUD WALL APPLICATION M-SERIES
  - 16 TYPICAL DRYWALL APPLICATION D-SERIES
  - 17 DUTCH DOOR FRAME HINGE & LOCK LOCATIONS
  - 18 Z-ASTRAGAL APPLICATION TO INACTIVE LEAF
  - 19 **FLEX-FIT SPEC SHEET**
  - 20 **HOLLOW METAL DOOR FABRICATION SHEET**
  - 21 HOLLOW METAL FRAME FABRICATION SHEET SINGLE DOOR FRAME
  - 22 HOLLOW METAL FRAME FABRICATION SHEET 3 SIDED DOUBLE DOOR FRAME
  - 23 **DOOR & FRAME QUOTE FORM**