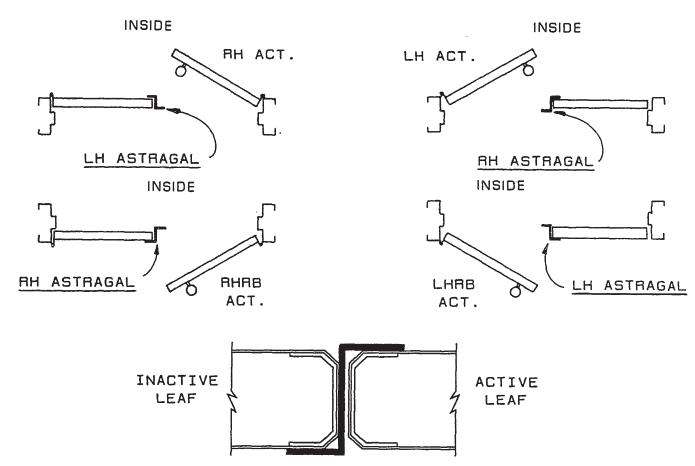

### **TECH DATA**

- 1 FRAME & DOOR HANDING
- 2 FLEX-FIT CALCULATING ROUGH OPENING SIZE
- 3 METRIC CONVERSION CHART
- 4-5 1 3/4" FRAME HINGE & LOCK LOCATIONS
  - 6 M SERIES FRAME ASSEMBLY GENERAL NOTES
  - 7 M SERIES FRAME INSTALLED IN MASONRY OPENING
- 8-9 M SERIES FRAME INSTALLED IN STUD WALL
- 10 M SERIES FRAME INSTALLED IN EXISTING MASONRY CONSTRUCTION
- 11 D SERIES FRAME INSTALLED IN ROUGH OPENING
- 12-13 COMMON MASONRY WALL APPLICATIONS M-SERIES
- 14-15 TYPICAL STUD WALL APPLICATION M-SERIES
  - 16 TYPICAL DRYWALL APPLICATION D-SERIES
  - 17 DUTCH DOOR FRAME HINGE & LOCK LOCATIONS
  - 18 Z-ASTRAGAL APPLICATION TO INACTIVE LEAF
  - 19 **FLEX-FIT SPEC SHEET**
  - 20 **HOLLOW METAL DOOR FABRICATION SHEET**
  - 21 HOLLOW METAL FRAME FABRICATION SHEET SINGLE DOOR FRAME
  - 22 HOLLOW METAL FRAME FABRICATION SHEET 3 SIDED DOUBLE DOOR FRAME
  - 23 **DOOR & FRAME QUOTE FORM**