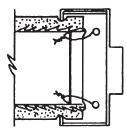

### **TECH DATA**

- 1 FRAME & DOOR HANDING
- 2 FLEX-FIT CALCULATING ROUGH OPENING SIZE
- 3 METRIC CONVERSION CHART
- 4-5 1 3/4" FRAME HINGE & LOCK LOCATIONS
  - 6 M SERIES FRAME ASSEMBLY GENERAL NOTES
  - 7 M SERIES FRAME INSTALLED IN MASONRY OPENING
- 8-9 M SERIES FRAME INSTALLED IN STUD WALL
- 10 M SERIES FRAME INSTALLED IN EXISTING MASONRY CONSTRUCTION
- 11 D SERIES FRAME INSTALLED IN ROUGH OPENING
- 12-13 COMMON MASONRY WALL APPLICATIONS M-SERIES
- 14-15 TYPICAL STUD WALL APPLICATION M-SERIES
  - 16 TYPICAL DRYWALL APPLICATION D-SERIES
  - 17 DUTCH DOOR FRAME HINGE & LOCK LOCATIONS
  - 18 Z-ASTRAGAL APPLICATION TO INACTIVE LEAF
  - 19 **FLEX-FIT SPEC SHEET**
  - 20 **HOLLOW METAL DOOR FABRICATION SHEET**
  - 21 HOLLOW METAL FRAME FABRICATION SHEET SINGLE DOOR FRAME
  - 22 HOLLOW METAL FRAME FABRICATION SHEET 3 SIDED DOUBLE DOOR FRAME
  - 23 **DOOR & FRAME QUOTE FORM**