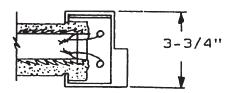

### **TECH DATA**

- 1 FRAME & DOOR HANDING
- 2 FLEX-FIT CALCULATING ROUGH OPENING SIZE
- 3 METRIC CONVERSION CHART
- 4-5 1 3/4" FRAME HINGE & LOCK LOCATIONS
  - 6 M SERIES FRAME ASSEMBLY GENERAL NOTES
  - 7 M SERIES FRAME INSTALLED IN MASONRY OPENING
- 8-9 M SERIES FRAME INSTALLED IN STUD WALL
- 10 M SERIES FRAME INSTALLED IN EXISTING MASONRY CONSTRUCTION
- 11 D SERIES FRAME INSTALLED IN ROUGH OPENING
- 12-13 COMMON MASONRY WALL APPLICATIONS M-SERIES
- 14-15 TYPICAL STUD WALL APPLICATION M-SERIES
  - 16 TYPICAL DRYWALL APPLICATION D-SERIES
  - 17 DUTCH DOOR FRAME HINGE & LOCK LOCATIONS
  - 18 Z-ASTRAGAL APPLICATION TO INACTIVE LEAF
  - 19 **FLEX-FIT SPEC SHEET**
  - 20 **HOLLOW METAL DOOR FABRICATION SHEET**
  - 21 HOLLOW METAL FRAME FABRICATION SHEET SINGLE DOOR FRAME
  - 22 HOLLOW METAL FRAME FABRICATION SHEET 3 SIDED DOUBLE DOOR FRAME
  - 23 **DOOR & FRAME QUOTE FORM**