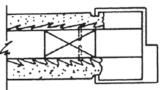

### **TECH DATA**

- 1 FRAME & DOOR HANDING
- 2 FLEX-FIT CALCULATING ROUGH OPENING SIZE
- 3 METRIC CONVERSION CHART
- 4-5 1 3/4" FRAME HINGE & LOCK LOCATIONS
  - 6 M SERIES FRAME ASSEMBLY GENERAL NOTES
  - 7 M SERIES FRAME INSTALLED IN MASONRY OPENING
- 8-9 M SERIES FRAME INSTALLED IN STUD WALL
- 10 M SERIES FRAME INSTALLED IN EXISTING MASONRY CONSTRUCTION
- 11 D SERIES FRAME INSTALLED IN ROUGH OPENING
- 12-13 COMMON MASONRY WALL APPLICATIONS M-SERIES
- 14-15 TYPICAL STUD WALL APPLICATION M-SERIES
  - 16 TYPICAL DRYWALL APPLICATION D-SERIES
  - 17 DUTCH DOOR FRAME HINGE & LOCK LOCATIONS
  - 18 Z-ASTRAGAL APPLICATION TO INACTIVE LEAF
  - 19 **FLEX-FIT SPEC SHEET**
  - 20 **HOLLOW METAL DOOR FABRICATION SHEET**
  - 21 HOLLOW METAL FRAME FABRICATION SHEET SINGLE DOOR FRAME
  - 22 HOLLOW METAL FRAME FABRICATION SHEET 3 SIDED DOUBLE DOOR FRAME
  - 23 **DOOR & FRAME QUOTE FORM**