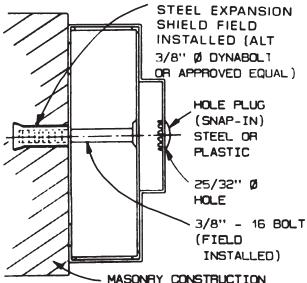

### **TECH DATA**

- 1 FRAME & DOOR HANDING
- 2 FLEX-FIT CALCULATING ROUGH OPENING SIZE
- 3 METRIC CONVERSION CHART
- 4-5 1 3/4" FRAME HINGE & LOCK LOCATIONS
  - 6 M SERIES FRAME ASSEMBLY GENERAL NOTES
  - 7 M SERIES FRAME INSTALLED IN MASONRY OPENING
- 8-9 M SERIES FRAME INSTALLED IN STUD WALL
- 10 M SERIES FRAME INSTALLED IN EXISTING MASONRY CONSTRUCTION
- 11 D SERIES FRAME INSTALLED IN ROUGH OPENING
- 12-13 COMMON MASONRY WALL APPLICATIONS M-SERIES
- 14-15 TYPICAL STUD WALL APPLICATION M-SERIES
  - 16 TYPICAL DRYWALL APPLICATION D-SERIES
  - 17 DUTCH DOOR FRAME HINGE & LOCK LOCATIONS
  - 18 Z-ASTRAGAL APPLICATION TO INACTIVE LEAF
  - 19 **FLEX-FIT SPEC SHEET**
  - 20 **HOLLOW METAL DOOR FABRICATION SHEET**
  - 21 HOLLOW METAL FRAME FABRICATION SHEET SINGLE DOOR FRAME
  - 22 HOLLOW METAL FRAME FABRICATION SHEET 3 SIDED DOUBLE DOOR FRAME
  - 23 **DOOR & FRAME QUOTE FORM**