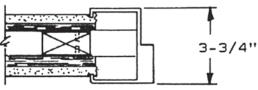

### **TECH DATA**

- 1 FRAME & DOOR HANDING
- 2 FLEX-FIT CALCULATING ROUGH OPENING SIZE
- 3 METRIC CONVERSION CHART
- 4-5 1 3/4" FRAME HINGE & LOCK LOCATIONS
  - 6 M SERIES FRAME ASSEMBLY GENERAL NOTES
  - 7 M SERIES FRAME INSTALLED IN MASONRY OPENING
- 8-9 M SERIES FRAME INSTALLED IN STUD WALL
- 10 M SERIES FRAME INSTALLED IN EXISTING MASONRY CONSTRUCTION
- 11 D SERIES FRAME INSTALLED IN ROUGH OPENING
- 12-13 COMMON MASONRY WALL APPLICATIONS M-SERIES
- 14-15 TYPICAL STUD WALL APPLICATION M-SERIES
  - 16 TYPICAL DRYWALL APPLICATION D-SERIES
  - 17 DUTCH DOOR FRAME HINGE & LOCK LOCATIONS
  - 18 Z-ASTRAGAL APPLICATION TO INACTIVE LEAF
  - 19 **FLEX-FIT SPEC SHEET**
  - 20 **HOLLOW METAL DOOR FABRICATION SHEET**
  - 21 HOLLOW METAL FRAME FABRICATION SHEET SINGLE DOOR FRAME
  - 22 HOLLOW METAL FRAME FABRICATION SHEET 3 SIDED DOUBLE DOOR FRAME
  - 23 **DOOR & FRAME QUOTE FORM**