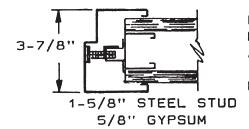

### **TECH DATA**

- 1 FRAME & DOOR HANDING
- 2 FLEX-FIT CALCULATING ROUGH OPENING SIZE
- 3 METRIC CONVERSION CHART
- 4-5 1 3/4" FRAME HINGE & LOCK LOCATIONS
  - 6 M SERIES FRAME ASSEMBLY GENERAL NOTES
  - 7 M SERIES FRAME INSTALLED IN MASONRY OPENING
- 8-9 M SERIES FRAME INSTALLED IN STUD WALL
- 10 M SERIES FRAME INSTALLED IN EXISTING MASONRY CONSTRUCTION
- 11 D SERIES FRAME INSTALLED IN ROUGH OPENING
- 12-13 COMMON MASONRY WALL APPLICATIONS M-SERIES
- 14-15 TYPICAL STUD WALL APPLICATION M-SERIES
  - 16 TYPICAL DRYWALL APPLICATION D-SERIES
  - 17 DUTCH DOOR FRAME HINGE & LOCK LOCATIONS
  - 18 Z-ASTRAGAL APPLICATION TO INACTIVE LEAF
  - 19 **FLEX-FIT SPEC SHEET**
  - 20 **HOLLOW METAL DOOR FABRICATION SHEET**
  - 21 HOLLOW METAL FRAME FABRICATION SHEET SINGLE DOOR FRAME
  - 22 HOLLOW METAL FRAME FABRICATION SHEET 3 SIDED DOUBLE DOOR FRAME
  - 23 **DOOR & FRAME QUOTE FORM**