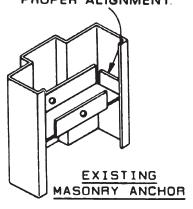

### **TECH DATA**

- 1 FRAME & DOOR HANDING
- 2 FLEX-FIT CALCULATING ROUGH OPENING SIZE
- 3 METRIC CONVERSION CHART
- 4-5 1 3/4" FRAME HINGE & LOCK LOCATIONS
  - 6 M SERIES FRAME ASSEMBLY GENERAL NOTES
  - 7 M SERIES FRAME INSTALLED IN MASONRY OPENING
- 8-9 M SERIES FRAME INSTALLED IN STUD WALL
- 10 M SERIES FRAME INSTALLED IN EXISTING MASONRY CONSTRUCTION
- 11 D SERIES FRAME INSTALLED IN ROUGH OPENING
- 12-13 COMMON MASONRY WALL APPLICATIONS M-SERIES
- 14-15 TYPICAL STUD WALL APPLICATION M-SERIES
  - 16 TYPICAL DRYWALL APPLICATION D-SERIES
  - 17 DUTCH DOOR FRAME HINGE & LOCK LOCATIONS
  - 18 Z-ASTRAGAL APPLICATION TO INACTIVE LEAF
  - 19 **FLEX-FIT SPEC SHEET**
  - 20 **HOLLOW METAL DOOR FABRICATION SHEET**
  - 21 HOLLOW METAL FRAME FABRICATION SHEET SINGLE DOOR FRAME
  - 22 HOLLOW METAL FRAME FABRICATION SHEET 3 SIDED DOUBLE DOOR FRAME
  - 23 **DOOR & FRAME QUOTE FORM**