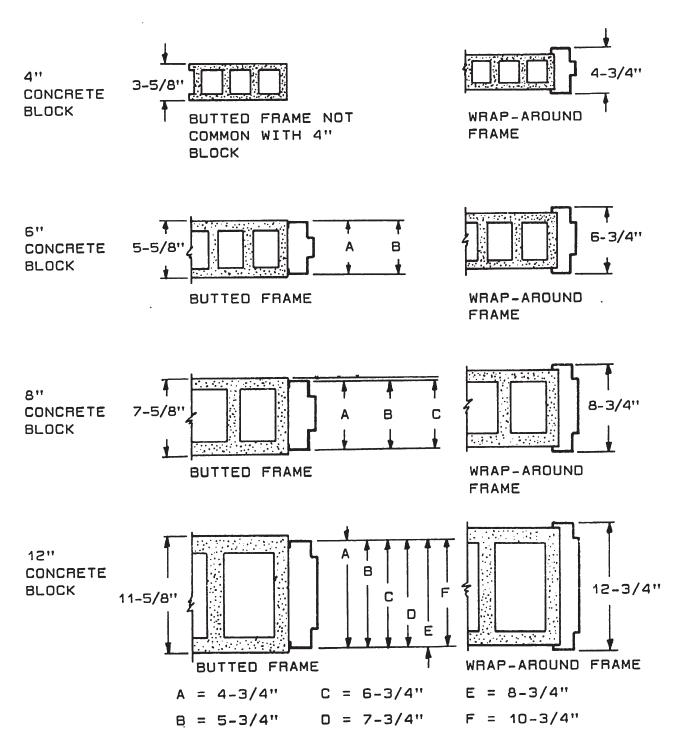

### **TECH DATA**

- 1 FRAME & DOOR HANDING
- 2 FLEX-FIT CALCULATING ROUGH OPENING SIZE
- 3 METRIC CONVERSION CHART
- 4-5 1 3/4" FRAME HINGE & LOCK LOCATIONS
  - 6 M SERIES FRAME ASSEMBLY GENERAL NOTES
  - 7 M SERIES FRAME INSTALLED IN MASONRY OPENING
- 8-9 M SERIES FRAME INSTALLED IN STUD WALL
- 10 M SERIES FRAME INSTALLED IN EXISTING MASONRY CONSTRUCTION
- 11 D SERIES FRAME INSTALLED IN ROUGH OPENING
- 12-13 COMMON MASONRY WALL APPLICATIONS M-SERIES
- 14-15 TYPICAL STUD WALL APPLICATION M-SERIES
  - 16 TYPICAL DRYWALL APPLICATION D-SERIES
  - 17 DUTCH DOOR FRAME HINGE & LOCK LOCATIONS
  - 18 Z-ASTRAGAL APPLICATION TO INACTIVE LEAF
  - 19 **FLEX-FIT SPEC SHEET**
  - 20 **HOLLOW METAL DOOR FABRICATION SHEET**
  - 21 HOLLOW METAL FRAME FABRICATION SHEET SINGLE DOOR FRAME
  - 22 HOLLOW METAL FRAME FABRICATION SHEET 3 SIDED DOUBLE DOOR FRAME
  - 23 **DOOR & FRAME QUOTE FORM**