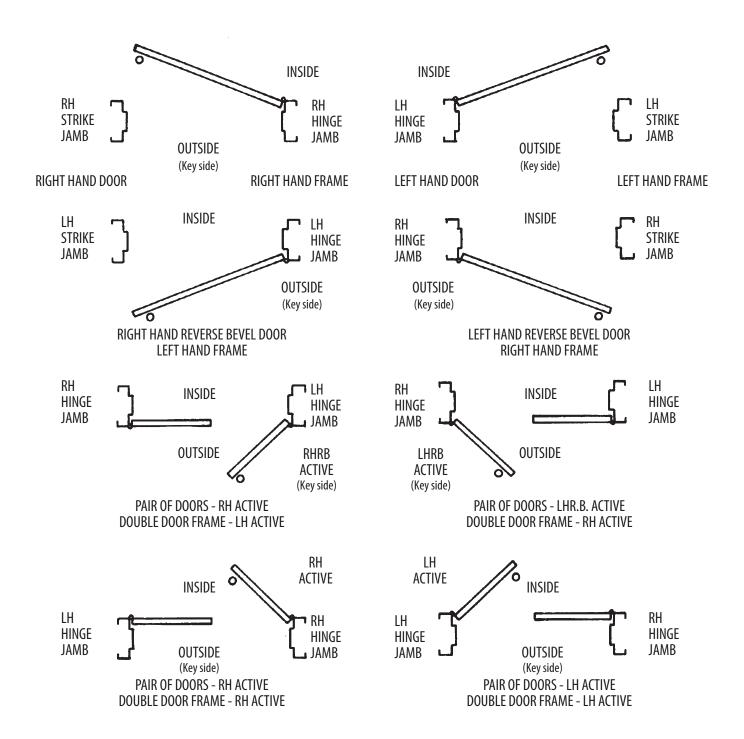

### **TECH DATA**

- 1 FRAME & DOOR HANDING
- 2 FLEX-FIT CALCULATING ROUGH OPENING SIZE
- 3 METRIC CONVERSION CHART
- 4-5 1 3/4" FRAME HINGE & LOCK LOCATIONS
  - 6 M SERIES FRAME ASSEMBLY GENERAL NOTES
  - 7 M SERIES FRAME INSTALLED IN MASONRY OPENING
- 8-9 M SERIES FRAME INSTALLED IN STUD WALL
- 10 M SERIES FRAME INSTALLED IN EXISTING MASONRY CONSTRUCTION
- 11 D SERIES FRAME INSTALLED IN ROUGH OPENING
- 12-13 COMMON MASONRY WALL APPLICATIONS M-SERIES
- 14-15 TYPICAL STUD WALL APPLICATION M-SERIES
  - 16 TYPICAL DRYWALL APPLICATION D-SERIES
  - 17 DUTCH DOOR FRAME HINGE & LOCK LOCATIONS
  - 18 Z-ASTRAGAL APPLICATION TO INACTIVE LEAF
  - 19 **FLEX-FIT SPEC SHEET**
  - 20 **HOLLOW METAL DOOR FABRICATION SHEET**
  - 21 HOLLOW METAL FRAME FABRICATION SHEET SINGLE DOOR FRAME
  - 22 HOLLOW METAL FRAME FABRICATION SHEET 3 SIDED DOUBLE DOOR FRAME
  - 23 **DOOR & FRAME QUOTE FORM**