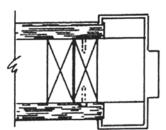

### **TECH DATA**

- 1 FRAME & DOOR HANDING
- 2 FLEX-FIT CALCULATING ROUGH OPENING SIZE
- 3 METRIC CONVERSION CHART
- 4-5 1 3/4" FRAME HINGE & LOCK LOCATIONS
  - 6 M SERIES FRAME ASSEMBLY GENERAL NOTES
  - 7 M SERIES FRAME INSTALLED IN MASONRY OPENING
- 8-9 M SERIES FRAME INSTALLED IN STUD WALL
- 10 M SERIES FRAME INSTALLED IN EXISTING MASONRY CONSTRUCTION
- 11 D SERIES FRAME INSTALLED IN ROUGH OPENING
- 12-13 COMMON MASONRY WALL APPLICATIONS M-SERIES
- 14-15 TYPICAL STUD WALL APPLICATION M-SERIES
  - 16 TYPICAL DRYWALL APPLICATION D-SERIES
  - 17 DUTCH DOOR FRAME HINGE & LOCK LOCATIONS
  - 18 Z-ASTRAGAL APPLICATION TO INACTIVE LEAF
  - 19 **FLEX-FIT SPEC SHEET**
  - 20 **HOLLOW METAL DOOR FABRICATION SHEET**
  - 21 HOLLOW METAL FRAME FABRICATION SHEET SINGLE DOOR FRAME
  - 22 HOLLOW METAL FRAME FABRICATION SHEET 3 SIDED DOUBLE DOOR FRAME
  - 23 **DOOR & FRAME QUOTE FORM**