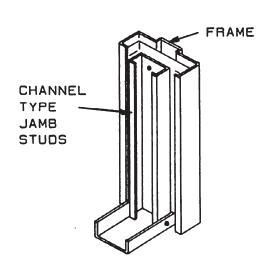

### **TECH DATA**

- 1 FRAME & DOOR HANDING
- 2 FLEX-FIT CALCULATING ROUGH OPENING SIZE
- 3 METRIC CONVERSION CHART
- 4-5 1 3/4" FRAME HINGE & LOCK LOCATIONS
  - 6 M SERIES FRAME ASSEMBLY GENERAL NOTES
  - 7 M SERIES FRAME INSTALLED IN MASONRY OPENING
- 8-9 M SERIES FRAME INSTALLED IN STUD WALL
- 10 M SERIES FRAME INSTALLED IN EXISTING MASONRY CONSTRUCTION
- 11 D SERIES FRAME INSTALLED IN ROUGH OPENING
- 12-13 COMMON MASONRY WALL APPLICATIONS M-SERIES
- 14-15 TYPICAL STUD WALL APPLICATION M-SERIES
  - 16 TYPICAL DRYWALL APPLICATION D-SERIES
  - 17 DUTCH DOOR FRAME HINGE & LOCK LOCATIONS
  - 18 Z-ASTRAGAL APPLICATION TO INACTIVE LEAF
  - 19 **FLEX-FIT SPEC SHEET**
  - 20 **HOLLOW METAL DOOR FABRICATION SHEET**
  - 21 HOLLOW METAL FRAME FABRICATION SHEET SINGLE DOOR FRAME
  - 22 HOLLOW METAL FRAME FABRICATION SHEET 3 SIDED DOUBLE DOOR FRAME
  - 23 **DOOR & FRAME QUOTE FORM**