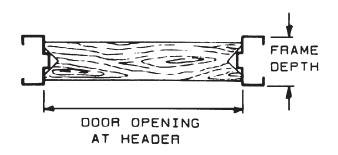

NT BY THE CONTRACTOR RESPONSIBLE FOR INSTALLATION.



### M-Series Frame Installed In Masonry Opening

TYPICAL WOOD SPREADER MUST BE SQUARE AND FABRICATED FROM LUMBER NO LESS THAN 3/4" THICK. CORRECT LENGTH IS THE DOOR OPENING WIDTH BETWEEN THE JAMBS AT THE HEADER. CUT CLEARANCE NOTCHES FOR THE FRAME STOPS. SPREADER MUST BE NEARLY AS WIDE AS FRAME DEPTH FOR PROPER INSTALLATION.

I.E. SINGLE DOOR 3'0" = 36" DOUBLE DOOR 6'0" = 72"

(1) SET AND PLUMB FRAME.
(2) AN ANCHOR SHALL BE USED
FOR EACH 26" OF JAMB HEIGHT OR
FRACTION THEREOF. EACH ANCHOR
SHALL BE INSTALLED AS WALL IS
LAID UP. GROUT FRAME IN THE
AREA OF THE ANCHOR. (3) A SECOND
SPREADER IS RECOMMENDED AT THE
MID-POINT OF THE DOOR OPENING TO
MAINTAIN THE DOOR OPENING DIMENSION.
(4) CONTINUALLY CHECK PLUMB AND
SQUARE AS WALL PROGRESSES.









### M-SERIES FRAME INSTALLED IN STUD WALL

#### STEEL STUD WALL CONSTRUCTION

- 1. INSTALL MINIMUM OF FOUR ANCHORS PER JAMB BOTH HINGE ANO STRIKE. POSITION ANCHORS IN FRAME THROUGH THE THROAT AND TAP IN WITH A HAMMER. FIVE ANCHORS PER JAMB OVER 7"2' HEIGHT.
- 2. SQUARE. BRACE, AND PLUMB FRAME AS SHOWN.
- 3. SET SPREADER. ATTACH JAMBS TO FLOOR THROUGH FLOOR ANCHOR O FLOOR EXTENSION. INSTALL JAMB STUOS TO FLOOR AND CEILING RUNNERS AND TIGHTLY AGAINST FRAME ANCHORS.
- 4. ATTACH STUOS TO FRAME ANCHORS AS SHOWN.



ELEVATION



STEEL STUD

CENTER STUDS IN FRAME THROAT OR AS DESIRED AND ATTACH TO ANCHORS WITH SCREWS OR WELD.



STEEL STUD



SILL ANCHOR

NOTE: WHEN ATTACHING HEADER STUDS TO JAMB STUDS, BE SURE THE STUD IS ABOVE FRAME HEADER. THIS WILL ASSURE AMPLE ROOM FOR ATTACHING PLAS