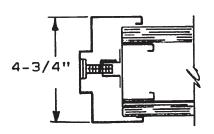

### **TECH DATA**

- 1 FRAME & DOOR HANDING
- 2 FLEX-FIT CALCULATING ROUGH OPENING SIZE
- 3 METRIC CONVERSION CHART
- 4-5 1 3/4" FRAME HINGE & LOCK LOCATIONS
  - 6 M SERIES FRAME ASSEMBLY GENERAL NOTES
  - 7 M SERIES FRAME INSTALLED IN MASONRY OPENING
- 8-9 M SERIES FRAME INSTALLED IN STUD WALL
- 10 M SERIES FRAME INSTALLED IN EXISTING MASONRY CONSTRUCTION
- 11 D SERIES FRAME INSTALLED IN ROUGH OPENING
- 12-13 COMMON MASONRY WALL APPLICATIONS M-SERIES
- 14-15 TYPICAL STUD WALL APPLICATION M-SERIES
  - 16 TYPICAL DRYWALL APPLICATION D-SERIES
  - 17 DUTCH DOOR FRAME HINGE & LOCK LOCATIONS
  - 18 Z-ASTRAGAL APPLICATION TO INACTIVE LEAF
  - 19 **FLEX-FIT SPEC SHEET**
  - 20 **HOLLOW METAL DOOR FABRICATION SHEET**
  - 21 HOLLOW METAL FRAME FABRICATION SHEET SINGLE DOOR FRAME
  - 22 HOLLOW METAL FRAME FABRICATION SHEET 3 SIDED DOUBLE DOOR FRAME
  - 23 **DOOR & FRAME QUOTE FORM**