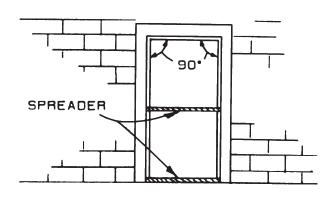

BY THE CONTRACTOR RESPONSIBLE FOR INSTALLATION.



### M-Series Frame Installed In Masonry Opening

TYPICAL WOOD SPREADER MUST BE SQUARE AND FABRICATED FROM LUMBER NO LESS THAN 3/4" THICK. CORRECT LENGTH IS THE DOOR OPENING WIDTH BETWEEN THE JAMBS AT THE HEADER. CUT CLEARANCE NOTCHES FOR THE FRAME STOPS. SPREADER MUST BE NEARLY AS WIDE AS FRAME DEPTH FOR PROPER INSTALLATION.

I.E. SINGLE DOOR 3'0" = 36" DOUBLE DOOR 6'0" = 72"

(1) SET AND PLUMB FRAME.
(2) AN ANCHOR SHALL BE USED
FOR EACH 26" OF JAMB HEIGHT OR
FRACTION THEREOF. EACH ANCHOR
SHALL BE INSTALLED AS WALL IS
LAID UP. GROUT FRAME IN THE
AREA OF THE ANCHOR. (3) A SECOND
SPREADER IS RECOMMENDED AT THE
MID-POINT OF THE DOOR OPENING TO
MAINTAIN THE DOOR OPENING DIMENSION.
(4) CONTINUALLY CHECK PLUMB AND
SQUARE AS WALL PROGRESSES.









### M-SERIES FRAME INSTALLED IN STUD WALL

#### STEEL STUD WALL CONSTRUCTION

- 1. INSTALL MINIMUM OF FOUR ANCHORS PER JAMB BOTH HINGE ANO STRIKE. POSITION ANCHORS IN FRAME THROUGH THE THROAT AND TAP IN WITH A HAMMER. FIVE ANCHORS PER JAMB OVER 7"2' HEIGHT.
- 2. SQUARE. BRACE, AND PLUMB FRAME AS SHOWN.
- 3. SET SPREADER. ATTACH JAMBS TO FLOOR THROUGH FLOOR ANCHOR O FLOOR EXTENSION. INSTALL JAMB STUOS TO FLOOR AND CEILING RUNNERS AND TIGHTLY AGAINST FRAME ANCHORS.
- 4. ATTACH STUOS TO FRAME ANCHORS AS SHOWN.



ELEVATION



STEEL STUD

CENTER STUDS IN FRAME THROAT OR AS DESIRED AND ATTACH TO ANCHORS WITH SCREWS OR WELD.



STEEL STUD



SILL ANCHOR

NOTE: WHEN ATTACHING HEADER STUDS TO JAMB STUDS, BE SURE THE STUD IS ABOVE FRAME HEADER. THIS WILL ASSURE AMPLE ROOM FOR ATTACHING PLASTE