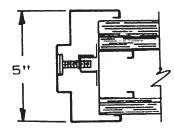

### **TECH DATA**

- 1 FRAME & DOOR HANDING
- 2 FLEX-FIT CALCULATING ROUGH OPENING SIZE
- 3 METRIC CONVERSION CHART
- 4-5 1 3/4" FRAME HINGE & LOCK LOCATIONS
  - 6 M SERIES FRAME ASSEMBLY GENERAL NOTES
  - 7 M SERIES FRAME INSTALLED IN MASONRY OPENING
- 8-9 M SERIES FRAME INSTALLED IN STUD WALL
- 10 M SERIES FRAME INSTALLED IN EXISTING MASONRY CONSTRUCTION
- 11 D SERIES FRAME INSTALLED IN ROUGH OPENING
- 12-13 COMMON MASONRY WALL APPLICATIONS M-SERIES
- 14-15 TYPICAL STUD WALL APPLICATION M-SERIES
  - 16 TYPICAL DRYWALL APPLICATION D-SERIES
  - 17 DUTCH DOOR FRAME HINGE & LOCK LOCATIONS
  - 18 Z-ASTRAGAL APPLICATION TO INACTIVE LEAF
  - 19 **FLEX-FIT SPEC SHEET**
  - 20 **HOLLOW METAL DOOR FABRICATION SHEET**
  - 21 HOLLOW METAL FRAME FABRICATION SHEET SINGLE DOOR FRAME
  - 22 HOLLOW METAL FRAME FABRICATION SHEET 3 SIDED DOUBLE DOOR FRAME
  - 23 **DOOR & FRAME QUOTE FORM**