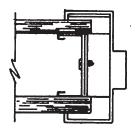

OURED CONCRETE



WRAP MASONRY-BRICK-TILE OR CONCRETE BLOCK



BUTTED MASONRY-BRICK-TILE OR CONCRETE BLOCK



BUTTED MASONRY-BRICK-TILE OR CONCRETE BLOCK



### COMMON MASONRY WALL APPLICATIONS M-SERIES



MASONRY BLOCKS ARE MADE IN VARIOUS SIZES. THE MOST COMMONLY USED SIZES ARE 4", 6", 8", AND 12" AS SHOWN ABOVE. ONCE THE BLOCK SIZE IS ESTABLISHED, EITHER THE BUTTED FRAME OR THE WRAP-AROUND FRAME MAY BE USED. THE ILLUSTRATIONS ABOVE POINT OUT WHAT SIZE FRAMES CAN BE USED WITH EACH BLOCK SIZE.



### TYPICAL WALL APPLICATION M-SERIES



CHANNEL STEEL STUD WITH GYPSUM



CHANNEL STEEL STUD
WITH PLASTER ON ROCKLATH



TRUSS STEEL STUD WITH PLASTER ON METAL LATH



CHANNEL STEEL STUD WITH GYPSUM



TRUSS STEEL STUD WITH PLASTER ON METAL LATH



CHANNEL STEEL STUD WITH PLASTER ON METAL LATH



CHANNEL STEEL STUD WITH GYPSUM



CHANNEL STEEL STUD WITH
PLASTER ON METAL LATH



TRUSS STEEL STUD WITH PLASTER ON ROCKLATH

NOTE: JAMB DEPTH FROM 3-1/2" TO 12" ARE AVAILABLE IN 1/8" INCREMENTS WITH STEEL STUD ANCHORS.





TRUSS STEEL STUD WITH PLASTER ON METAL LATH



TRUSS STEEL STUD WITH PLASTER ON ROCKLATH



TRUSS STEEL STUD WITH PLASTER ON METAL LATH



TRUSS STEEL STUD WITH PLASTER ON ROCKLATH



### TYPICAL STUD WALL APPLICATION M-SERIES

NOTE: JAMB DEPTHS FROM 3-1/2" TO 12" ARE AVAILABLE IN 1/8" INCREMENTS WITH WOOD STUD ANCHORS.



2x4 WOOD STUD WITH GYPSUM



2×4 WOOD STUD WITH PLASTER ON METAL LATH



2x4 WOOD STUD WITH PLASTER ON ROCKLATH



2×4 WOOD STUD WITH GYPSUM



2×4 WOOD STUD WITH PLASTER ON METAL LATH



2×4 WOOD STUD WITH PLASTER ON ROCKLATH



2×4 WOOD STUD WITH