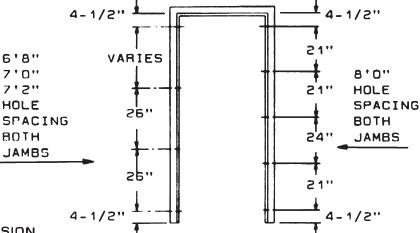

### **TECH DATA**

- 1 FRAME & DOOR HANDING
- 2 FLEX-FIT CALCULATING ROUGH OPENING SIZE
- 3 METRIC CONVERSION CHART
- 4-5 1 3/4" FRAME HINGE & LOCK LOCATIONS
  - 6 M SERIES FRAME ASSEMBLY GENERAL NOTES
  - 7 M SERIES FRAME INSTALLED IN MASONRY OPENING
- 8-9 M SERIES FRAME INSTALLED IN STUD WALL
- 10 M SERIES FRAME INSTALLED IN EXISTING MASONRY CONSTRUCTION
- 11 D SERIES FRAME INSTALLED IN ROUGH OPENING
- 12-13 COMMON MASONRY WALL APPLICATIONS M-SERIES
- 14-15 TYPICAL STUD WALL APPLICATION M-SERIES
  - 16 TYPICAL DRYWALL APPLICATION D-SERIES
  - 17 DUTCH DOOR FRAME HINGE & LOCK LOCATIONS
  - 18 Z-ASTRAGAL APPLICATION TO INACTIVE LEAF
  - 19 **FLEX-FIT SPEC SHEET**
  - 20 **HOLLOW METAL DOOR FABRICATION SHEET**
  - 21 HOLLOW METAL FRAME FABRICATION SHEET SINGLE DOOR FRAME
  - 22 HOLLOW METAL FRAME FABRICATION SHEET 3 SIDED DOUBLE DOOR FRAME
  - 23 **DOOR & FRAME QUOTE FORM**