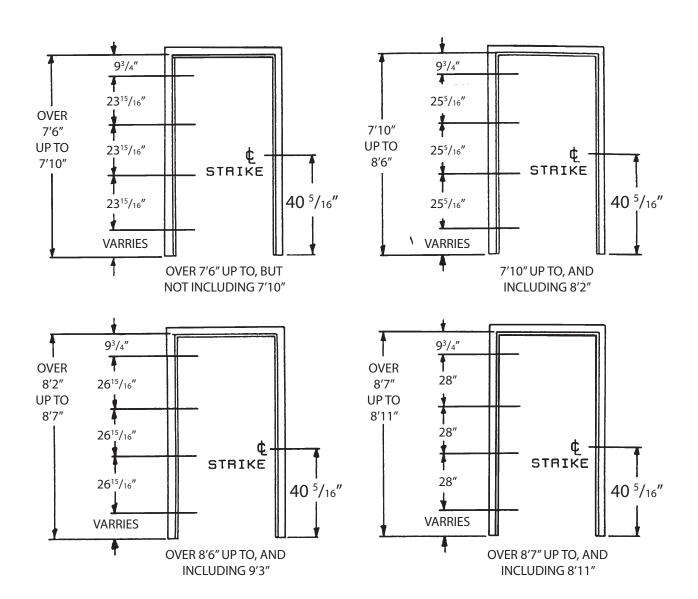

### **TECH DATA**

- 1 FRAME & DOOR HANDING
- 2 FLEX-FIT CALCULATING ROUGH OPENING SIZE
- 3 METRIC CONVERSION CHART
- 4-5 1 3/4" FRAME HINGE & LOCK LOCATIONS
  - 6 M SERIES FRAME ASSEMBLY GENERAL NOTES
  - 7 M SERIES FRAME INSTALLED IN MASONRY OPENING
- 8-9 M SERIES FRAME INSTALLED IN STUD WALL
- 10 M SERIES FRAME INSTALLED IN EXISTING MASONRY CONSTRUCTION
- 11 D SERIES FRAME INSTALLED IN ROUGH OPENING
- 12-13 COMMON MASONRY WALL APPLICATIONS M-SERIES
- 14-15 TYPICAL STUD WALL APPLICATION M-SERIES
  - 16 TYPICAL DRYWALL APPLICATION D-SERIES
  - 17 DUTCH DOOR FRAME HINGE & LOCK LOCATIONS
  - 18 Z-ASTRAGAL APPLICATION TO INACTIVE LEAF
  - 19 **FLEX-FIT SPEC SHEET**
  - 20 **HOLLOW METAL DOOR FABRICATION SHEET**
  - 21 HOLLOW METAL FRAME FABRICATION SHEET SINGLE DOOR FRAME
  - 22 HOLLOW METAL FRAME FABRICATION SHEET 3 SIDED DOUBLE DOOR FRAME
  - 23 **DOOR & FRAME QUOTE FORM**