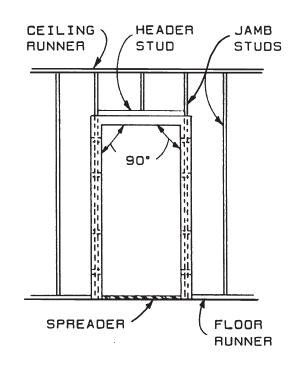

TION THEREOF. EACH ANCHOR
SHALL BE INSTALLED AS WALL IS
LAID UP. GROUT FRAME IN THE
AREA OF THE ANCHOR. (3) A SECOND
SPREADER IS RECOMMENDED AT THE
MID-POINT OF THE DOOR OPENING TO
MAINTAIN THE DOOR OPENING DIMENSION.
(4) CONTINUALLY CHECK PLUMB AND
SQUARE AS WALL PROGRESSES.









### M-SERIES FRAME INSTALLED IN STUD WALL

#### STEEL STUD WALL CONSTRUCTION

- 1. INSTALL MINIMUM OF FOUR ANCHORS PER JAMB BOTH HINGE ANO STRIKE. POSITION ANCHORS IN FRAME THROUGH THE THROAT AND TAP IN WITH A HAMMER. FIVE ANCHORS PER JAMB OVER 7"2' HEIGHT.
- 2. SQUARE. BRACE, AND PLUMB FRAME AS SHOWN.
- 3. SET SPREADER. ATTACH JAMBS TO FLOOR THROUGH FLOOR ANCHOR O FLOOR EXTENSION. INSTALL JAMB STUOS TO FLOOR AND CEILING RUNNERS AND TIGHTLY AGAINST FRAME ANCHORS.
- 4. ATTACH STUOS TO FRAME ANCHORS AS SHOWN.



ELEVATION



STEEL STUD

CENTER STUDS IN FRAME THROAT OR AS DESIRED AND ATTACH TO ANCHORS WITH SCREWS OR WELD.



STEEL STUD



SILL ANCHOR

NOTE: WHEN ATTACHING HEADER STUDS TO JAMB STUDS, BE SURE THE STUD IS ABOVE FRAME HEADER. THIS WILL ASSURE AMPLE ROOM FOR ATTACHING PLASTER LATH OR DRYWALL AND WILL NOT INTERFERE WITH INSTALLATION OF HARDWARE ATTACHED TO FRAME HEADER.



### M-SERIES FRAME INSTALLED IN STUD WALL

#### WOOD STUD CONSTRUCTION

#### ROUGH STUD OPENING

WIDTH: NOMINAL FRAME WIDTH + 4-3/8" MIN. TO 4-3/4" MAX. (I F 3'0" = 40-3/8"

(I.E. 3'0'' = 40-3/8'' MIN. TO 40-3/4'' MAX.)

HEIGHT: NOMINAL FRAME HEIGHT
+ 2-1/8" MIN.
(I.E. 6'8" = 82-1/8"
MIN.)









ELEVATION

- 1. INSERT FOUR ANCHORS PER JAMB UP TO & INCLUDING 7.2" HIGH (FIVE. OVER 7.2" HIGH). POSITION ANCHORS IN FRA