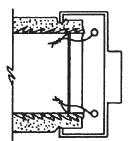

### **TECH DATA**

- 1 FRAME & DOOR HANDING
- 2 FLEX-FIT CALCULATING ROUGH OPENING SIZE
- 3 METRIC CONVERSION CHART
- 4-5 1 3/4" FRAME HINGE & LOCK LOCATIONS
  - 6 M SERIES FRAME ASSEMBLY GENERAL NOTES
  - 7 M SERIES FRAME INSTALLED IN MASONRY OPENING
- 8-9 M SERIES FRAME INSTALLED IN STUD WALL
- 10 M SERIES FRAME INSTALLED IN EXISTING MASONRY CONSTRUCTION
- 11 D SERIES FRAME INSTALLED IN ROUGH OPENING
- 12-13 COMMON MASONRY WALL APPLICATIONS M-SERIES
- 14-15 TYPICAL STUD WALL APPLICATION M-SERIES
  - 16 TYPICAL DRYWALL APPLICATION D-SERIES
  - 17 DUTCH DOOR FRAME HINGE & LOCK LOCATIONS
  - 18 Z-ASTRAGAL APPLICATION TO INACTIVE LEAF
  - 19 **FLEX-FIT SPEC SHEET**
  - 20 **HOLLOW METAL DOOR FABRICATION SHEET**
  - 21 HOLLOW METAL FRAME FABRICATION SHEET SINGLE DOOR FRAME
  - 22 HOLLOW METAL FRAME FABRICATION SHEET 3 SIDED DOUBLE DOOR FRAME
  - 23 **DOOR & FRAME QUOTE FORM**