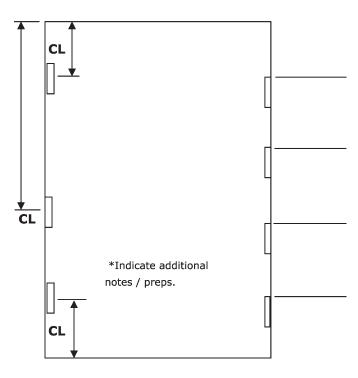

### **TECH DATA**

- 1 FRAME & DOOR HANDING
- 2 FLEX-FIT CALCULATING ROUGH OPENING SIZE
- 3 METRIC CONVERSION CHART
- 4-5 1 3/4" FRAME HINGE & LOCK LOCATIONS
  - 6 M SERIES FRAME ASSEMBLY GENERAL NOTES
  - 7 M SERIES FRAME INSTALLED IN MASONRY OPENING
- 8-9 M SERIES FRAME INSTALLED IN STUD WALL
- 10 M SERIES FRAME INSTALLED IN EXISTING MASONRY CONSTRUCTION
- 11 D SERIES FRAME INSTALLED IN ROUGH OPENING
- 12-13 COMMON MASONRY WALL APPLICATIONS M-SERIES
- 14-15 TYPICAL STUD WALL APPLICATION M-SERIES
  - 16 TYPICAL DRYWALL APPLICATION D-SERIES
  - 17 DUTCH DOOR FRAME HINGE & LOCK LOCATIONS
  - 18 Z-ASTRAGAL APPLICATION TO INACTIVE LEAF
  - 19 **FLEX-FIT SPEC SHEET**
  - 20 **HOLLOW METAL DOOR FABRICATION SHEET**
  - 21 HOLLOW METAL FRAME FABRICATION SHEET SINGLE DOOR FRAME
  - 22 HOLLOW METAL FRAME FABRICATION SHEET 3 SIDED DOUBLE DOOR FRAME
  - 23 **DOOR & FRAME QUOTE FORM**