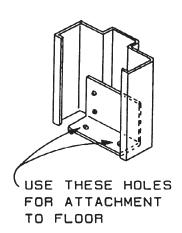

### **TECH DATA**

- 1 FRAME & DOOR HANDING
- 2 FLEX-FIT CALCULATING ROUGH OPENING SIZE
- 3 METRIC CONVERSION CHART
- 4-5 1 3/4" FRAME HINGE & LOCK LOCATIONS
  - 6 M SERIES FRAME ASSEMBLY GENERAL NOTES
  - 7 M SERIES FRAME INSTALLED IN MASONRY OPENING
- 8-9 M SERIES FRAME INSTALLED IN STUD WALL
- 10 M SERIES FRAME INSTALLED IN EXISTING MASONRY CONSTRUCTION
- 11 D SERIES FRAME INSTALLED IN ROUGH OPENING
- 12-13 COMMON MASONRY WALL APPLICATIONS M-SERIES
- 14-15 TYPICAL STUD WALL APPLICATION M-SERIES
  - 16 TYPICAL DRYWALL APPLICATION D-SERIES
  - 17 DUTCH DOOR FRAME HINGE & LOCK LOCATIONS
  - 18 Z-ASTRAGAL APPLICATION TO INACTIVE LEAF
  - 19 **FLEX-FIT SPEC SHEET**
  - 20 **HOLLOW METAL DOOR FABRICATION SHEET**
  - 21 HOLLOW METAL FRAME FABRICATION SHEET SINGLE DOOR FRAME
  - 22 HOLLOW METAL FRAME FABRICATION SHEET 3 SIDED DOUBLE DOOR FRAME
  - 23 **DOOR & FRAME QUOTE FORM**