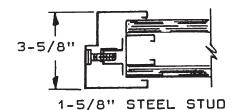

### **TECH DATA**

- 1 FRAME & DOOR HANDING
- 2 FLEX-FIT CALCULATING ROUGH OPENING SIZE
- 3 METRIC CONVERSION CHART
- 4-5 1 3/4" FRAME HINGE & LOCK LOCATIONS
  - 6 M SERIES FRAME ASSEMBLY GENERAL NOTES
  - 7 M SERIES FRAME INSTALLED IN MASONRY OPENING
- 8-9 M SERIES FRAME INSTALLED IN STUD WALL
- 10 M SERIES FRAME INSTALLED IN EXISTING MASONRY CONSTRUCTION
- 11 D SERIES FRAME INSTALLED IN ROUGH OPENING
- 12-13 COMMON MASONRY WALL APPLICATIONS M-SERIES
- 14-15 TYPICAL STUD WALL APPLICATION M-SERIES
  - 16 TYPICAL DRYWALL APPLICATION D-SERIES
  - 17 DUTCH DOOR FRAME HINGE & LOCK LOCATIONS
  - 18 Z-ASTRAGAL APPLICATION TO INACTIVE LEAF
  - 19 **FLEX-FIT SPEC SHEET**
  - 20 **HOLLOW METAL DOOR FABRICATION SHEET**
  - 21 HOLLOW METAL FRAME FABRICATION SHEET SINGLE DOOR FRAME
  - 22 HOLLOW METAL FRAME FABRICATION SHEET 3 SIDED DOUBLE DOOR FRAME
  - 23 **DOOR & FRAME QUOTE FORM**