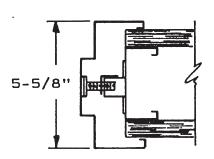

### **TECH DATA**

- 1 FRAME & DOOR HANDING
- 2 FLEX-FIT CALCULATING ROUGH OPENING SIZE
- 3 METRIC CONVERSION CHART
- 4-5 1 3/4" FRAME HINGE & LOCK LOCATIONS
  - 6 M SERIES FRAME ASSEMBLY GENERAL NOTES
  - 7 M SERIES FRAME INSTALLED IN MASONRY OPENING
- 8-9 M SERIES FRAME INSTALLED IN STUD WALL
- 10 M SERIES FRAME INSTALLED IN EXISTING MASONRY CONSTRUCTION
- 11 D SERIES FRAME INSTALLED IN ROUGH OPENING
- 12-13 COMMON MASONRY WALL APPLICATIONS M-SERIES
- 14-15 TYPICAL STUD WALL APPLICATION M-SERIES
  - 16 TYPICAL DRYWALL APPLICATION D-SERIES
  - 17 DUTCH DOOR FRAME HINGE & LOCK LOCATIONS
  - 18 Z-ASTRAGAL APPLICATION TO INACTIVE LEAF
  - 19 **FLEX-FIT SPEC SHEET**
  - 20 **HOLLOW METAL DOOR FABRICATION SHEET**
  - 21 HOLLOW METAL FRAME FABRICATION SHEET SINGLE DOOR FRAME
  - 22 HOLLOW METAL FRAME FABRICATION SHEET 3 SIDED DOUBLE DOOR FRAME
  - 23 **DOOR & FRAME QUOTE FORM**