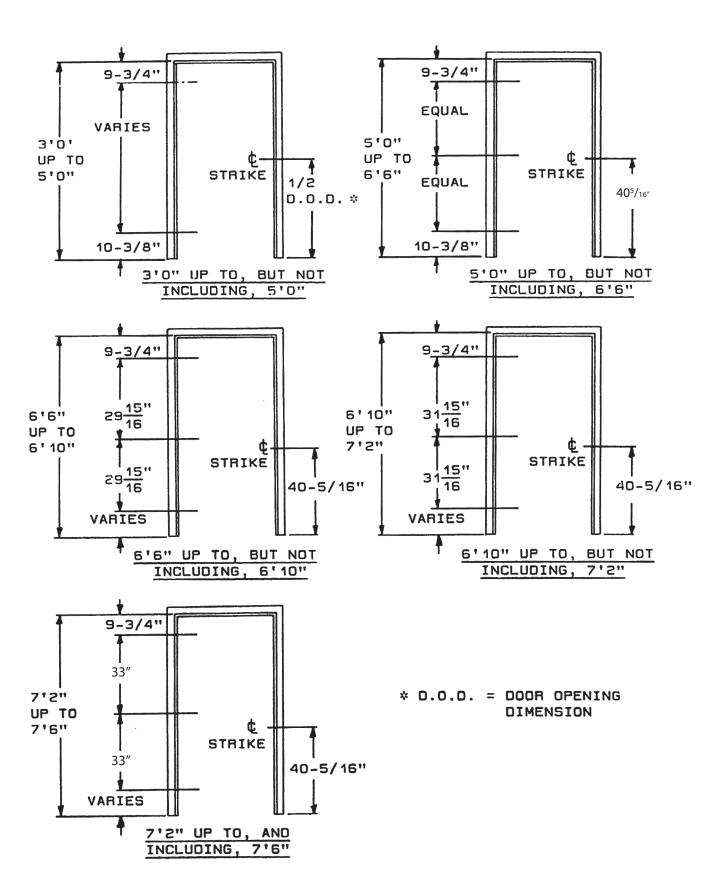

### **TECH DATA**

- 1 FRAME & DOOR HANDING
- 2 FLEX-FIT CALCULATING ROUGH OPENING SIZE
- 3 METRIC CONVERSION CHART
- 4-5 1 3/4" FRAME HINGE & LOCK LOCATIONS
  - 6 M SERIES FRAME ASSEMBLY GENERAL NOTES
  - 7 M SERIES FRAME INSTALLED IN MASONRY OPENING
- 8-9 M SERIES FRAME INSTALLED IN STUD WALL
- 10 M SERIES FRAME INSTALLED IN EXISTING MASONRY CONSTRUCTION
- 11 D SERIES FRAME INSTALLED IN ROUGH OPENING
- 12-13 COMMON MASONRY WALL APPLICATIONS M-SERIES
- 14-15 TYPICAL STUD WALL APPLICATION M-SERIES
  - 16 TYPICAL DRYWALL APPLICATION D-SERIES
  - 17 DUTCH DOOR FRAME HINGE & LOCK LOCATIONS
  - 18 Z-ASTRAGAL APPLICATION TO INACTIVE LEAF
  - 19 **FLEX-FIT SPEC SHEET**
  - 20 **HOLLOW METAL DOOR FABRICATION SHEET**
  - 21 HOLLOW METAL FRAME FABRICATION SHEET SINGLE DOOR FRAME
  - 22 HOLLOW METAL FRAME FABRICATION SHEET 3 SIDED DOUBLE DOOR FRAME
  - 23 **DOOR & FRAME QUOTE FORM**