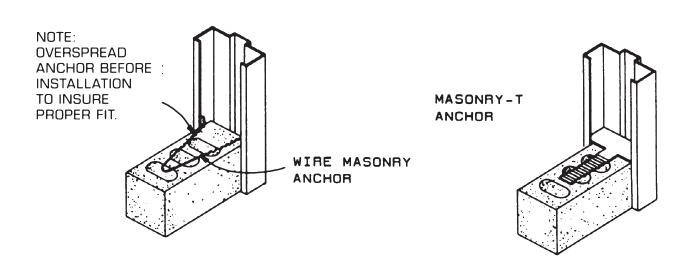

Y THE CONTRACTOR RESPONSIBLE FOR INSTALLATION.



### M-Series Frame Installed In Masonry Opening

TYPICAL WOOD SPREADER MUST BE SQUARE AND FABRICATED FROM LUMBER NO LESS THAN 3/4" THICK. CORRECT LENGTH IS THE DOOR OPENING WIDTH BETWEEN THE JAMBS AT THE HEADER. CUT CLEARANCE NOTCHES FOR THE FRAME STOPS. SPREADER MUST BE NEARLY AS WIDE AS FRAME DEPTH FOR PROPER INSTALLATION.

I.E. SINGLE DOOR 3'0" = 36" DOUBLE DOOR 6'0" = 72"

(1) SET AND PLUMB FRAME.
(2) AN ANCHOR SHALL BE USED
FOR EACH 26" OF JAMB HEIGHT OR
FRACTION THEREOF. EACH ANCHOR
SHALL BE INSTALLED AS WALL IS
LAID UP. GROUT FRAME IN THE
AREA OF THE ANCHOR. (3) A SECOND
SPREADER IS RECOMMENDED AT THE
MID-POINT OF THE DOOR OPENING TO
MAINTAIN THE DOOR OPENING DIMENSION.
(4) CONTINUALLY CHECK PLUMB AND
SQUARE AS WALL PROGRESSES.









### M-SERIES FRAME INSTALLED IN STUD WALL

#### STEEL STUD WALL CONSTRUCTION

- 1. INSTALL MINIMUM OF FOUR ANCHORS PER JAMB BOTH HINGE ANO STRIKE. POSITION ANCHORS IN FRAME THROUGH THE THROAT AND TAP IN WITH A HAMMER. FIVE ANCHORS PER JAMB OVER 7"2' HEIGHT.
- 2. SQUARE. BRACE, AND PLUMB FRAME AS SHOWN.
- 3. SET SPREADER. ATTACH JAMBS TO FLOOR THROUGH FLOOR ANCHOR O FLOOR EXTENSION. INSTALL JAMB STUOS TO FLOOR AND CEILING RUNNERS AND TIGHTLY AGAINST FRAME ANCHORS.
- 4. ATTACH STUOS TO FRAME ANCHORS AS SHOWN.



ELEVATION



STEEL STUD

CENTER STUDS IN FRAME THROAT OR AS DESIRED AND ATTACH TO ANCHORS WITH SCREWS OR WELD.



STEEL STUD



SILL ANCHOR

NOTE: WHEN ATTACHING HEADER STUDS TO JAMB STUDS, BE SURE THE STUD IS ABOVE FRAME HEADER. THIS WILL ASSURE AMPLE ROOM FOR ATTACHING PLASTER