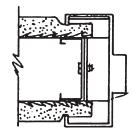

CK-TILE OR CONCRETE BLOCK



BUTTED MASONRY-BRICK-TILE OR CONCRETE BLOCK



BUTTED MASONRY-BRICK-TILE OR CONCRETE BLOCK



### COMMON MASONRY WALL APPLICATIONS M-SERIES



MASONRY BLOCKS ARE MADE IN VARIOUS SIZES. THE MOST COMMONLY USED SIZES ARE 4", 6", 8", AND 12" AS SHOWN ABOVE. ONCE THE BLOCK SIZE IS ESTABLISHED, EITHER THE BUTTED FRAME OR THE WRAP-AROUND FRAME MAY BE USED. THE ILLUSTRATIONS ABOVE POINT OUT WHAT SIZE FRAMES CAN BE USED WITH EACH BLOCK SIZE.



### TYPICAL WALL APPLICATION M-SERIES



CHANNEL STEEL STUD WITH GYPSUM



CHANNEL STEEL STUD
WITH PLASTER ON ROCKLATH



TRUSS STEEL STUD WITH PLASTER ON METAL LATH



CHANNEL STEEL STUD WITH GYPSUM



TRUSS STEEL STUD WITH PLASTER ON METAL LATH



CHANNEL STEEL STUD WITH PLASTER ON METAL LATH



CHANNEL STEEL STUD WITH GYPSUM



CHANNEL STEEL STUD WITH
PLASTER ON METAL LATH



TRUSS STEEL STUD WITH PLASTER ON ROCKLATH

NOTE: JAMB DEPTH FROM 3-1/2" TO 12" ARE AVAILABLE IN 1/8" INCREMENTS WITH STEEL STUD ANCHORS.





TRUSS STEEL STUD WITH PLASTER ON METAL LATH



TRUSS STEEL STUD WITH PLASTER ON ROCKLATH



TRUSS STEEL STUD WITH PLASTER ON METAL LATH



TRUSS STEEL STUD WITH PLASTER ON ROCKLATH



### TYPICAL STUD WALL APPLICATION M-SERIES

NOTE: JAMB DEPTHS FROM 3-1/2" TO 12" ARE AVAILABLE IN 1/8" INCREMENTS WITH WOOD STUD ANCHORS.



2x4 WOOD STUD WITH GYPSUM



2×4 WOOD STUD WITH PLASTER ON METAL LATH



2x4 WOOD STUD WITH PLASTER ON ROCKLATH



2×4 WOOD STUD WITH GYPSUM



2×4 WOOD STUD WITH PLASTER ON METAL LATH



2×4 WOOD STUD WITH PLASTER ON ROCKLATH



2×4 WOOD STUD WITH DOUBLE GYPSUM



2×4 WOOD STUD WI