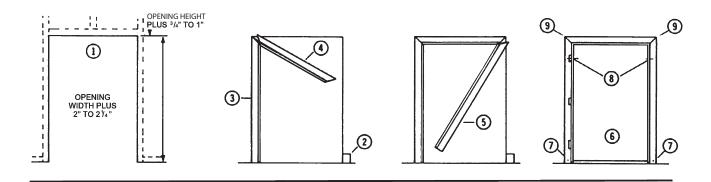

### **TECH DATA**

- 1 FRAME & DOOR HANDING
- 2 FLEX-FIT CALCULATING ROUGH OPENING SIZE
- 3 METRIC CONVERSION CHART
- 4-5 1 3/4" FRAME HINGE & LOCK LOCATIONS
  - 6 M SERIES FRAME ASSEMBLY GENERAL NOTES
  - 7 M SERIES FRAME INSTALLED IN MASONRY OPENING
- 8-9 M SERIES FRAME INSTALLED IN STUD WALL
- 10 M SERIES FRAME INSTALLED IN EXISTING MASONRY CONSTRUCTION
- 11 D SERIES FRAME INSTALLED IN ROUGH OPENING
- 12-13 COMMON MASONRY WALL APPLICATIONS M-SERIES
- 14-15 TYPICAL STUD WALL APPLICATION M-SERIES
  - 16 TYPICAL DRYWALL APPLICATION D-SERIES
  - 17 DUTCH DOOR FRAME HINGE & LOCK LOCATIONS
  - 18 Z-ASTRAGAL APPLICATION TO INACTIVE LEAF
  - 19 **FLEX-FIT SPEC SHEET**
  - 20 **HOLLOW METAL DOOR FABRICATION SHEET**
  - 21 HOLLOW METAL FRAME FABRICATION SHEET SINGLE DOOR FRAME
  - 22 HOLLOW METAL FRAME FABRICATION SHEET 3 SIDED DOUBLE DOOR FRAME
  - 23 **DOOR & FRAME QUOTE FORM**