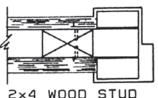

### **TECH DATA**

- 1 FRAME & DOOR HANDING
- 2 FLEX-FIT CALCULATING ROUGH OPENING SIZE
- 3 METRIC CONVERSION CHART
- 4-5 1 3/4" FRAME HINGE & LOCK LOCATIONS
  - 6 M SERIES FRAME ASSEMBLY GENERAL NOTES
  - 7 M SERIES FRAME INSTALLED IN MASONRY OPENING
- 8-9 M SERIES FRAME INSTALLED IN STUD WALL
- 10 M SERIES FRAME INSTALLED IN EXISTING MASONRY CONSTRUCTION
- 11 D SERIES FRAME INSTALLED IN ROUGH OPENING
- 12-13 COMMON MASONRY WALL APPLICATIONS M-SERIES
- 14-15 TYPICAL STUD WALL APPLICATION M-SERIES
  - 16 TYPICAL DRYWALL APPLICATION D-SERIES
  - 17 DUTCH DOOR FRAME HINGE & LOCK LOCATIONS
  - 18 Z-ASTRAGAL APPLICATION TO INACTIVE LEAF
  - 19 **FLEX-FIT SPEC SHEET**
  - 20 **HOLLOW METAL DOOR FABRICATION SHEET**
  - 21 HOLLOW METAL FRAME FABRICATION SHEET SINGLE DOOR FRAME
  - 22 HOLLOW METAL FRAME FABRICATION SHEET 3 SIDED DOUBLE DOOR FRAME
  - 23 **DOOR & FRAME QUOTE FORM**