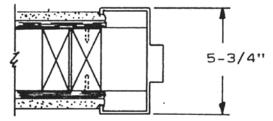

### **TECH DATA**

- 1 FRAME & DOOR HANDING
- 2 FLEX-FIT CALCULATING ROUGH OPENING SIZE
- 3 METRIC CONVERSION CHART
- 4-5 1 3/4" FRAME HINGE & LOCK LOCATIONS
  - 6 M SERIES FRAME ASSEMBLY GENERAL NOTES
  - 7 M SERIES FRAME INSTALLED IN MASONRY OPENING
- 8-9 M SERIES FRAME INSTALLED IN STUD WALL
- 10 M SERIES FRAME INSTALLED IN EXISTING MASONRY CONSTRUCTION
- 11 D SERIES FRAME INSTALLED IN ROUGH OPENING
- 12-13 COMMON MASONRY WALL APPLICATIONS M-SERIES
- 14-15 TYPICAL STUD WALL APPLICATION M-SERIES
  - 16 TYPICAL DRYWALL APPLICATION D-SERIES
  - 17 DUTCH DOOR FRAME HINGE & LOCK LOCATIONS
  - 18 Z-ASTRAGAL APPLICATION TO INACTIVE LEAF
  - 19 **FLEX-FIT SPEC SHEET**
  - 20 **HOLLOW METAL DOOR FABRICATION SHEET**
  - 21 HOLLOW METAL FRAME FABRICATION SHEET SINGLE DOOR FRAME
  - 22 HOLLOW METAL FRAME FABRICATION SHEET 3 SIDED DOUBLE DOOR FRAME
  - 23 **DOOR & FRAME QUOTE FORM**