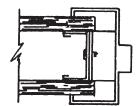

### **TECH DATA**

- 1 FRAME & DOOR HANDING
- 2 FLEX-FIT CALCULATING ROUGH OPENING SIZE
- 3 METRIC CONVERSION CHART
- 4-5 1 3/4" FRAME HINGE & LOCK LOCATIONS
  - 6 M SERIES FRAME ASSEMBLY GENERAL NOTES
  - 7 M SERIES FRAME INSTALLED IN MASONRY OPENING
- 8-9 M SERIES FRAME INSTALLED IN STUD WALL
- 10 M SERIES FRAME INSTALLED IN EXISTING MASONRY CONSTRUCTION
- 11 D SERIES FRAME INSTALLED IN ROUGH OPENING
- 12-13 COMMON MASONRY WALL APPLICATIONS M-SERIES
- 14-15 TYPICAL STUD WALL APPLICATION M-SERIES
  - 16 TYPICAL DRYWALL APPLICATION D-SERIES
  - 17 DUTCH DOOR FRAME HINGE & LOCK LOCATIONS
  - 18 Z-ASTRAGAL APPLICATION TO INACTIVE LEAF
  - 19 **FLEX-FIT SPEC SHEET**
  - 20 **HOLLOW METAL DOOR FABRICATION SHEET**
  - 21 HOLLOW METAL FRAME FABRICATION SHEET SINGLE DOOR FRAME
  - 22 HOLLOW METAL FRAME FABRICATION SHEET 3 SIDED DOUBLE DOOR FRAME
  - 23 **DOOR & FRAME QUOTE FORM**