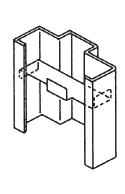

### **TECH DATA**

- 1 FRAME & DOOR HANDING
- 2 FLEX-FIT CALCULATING ROUGH OPENING SIZE
- 3 METRIC CONVERSION CHART
- 4-5 1 3/4" FRAME HINGE & LOCK LOCATIONS
  - 6 M SERIES FRAME ASSEMBLY GENERAL NOTES
  - 7 M SERIES FRAME INSTALLED IN MASONRY OPENING
- 8-9 M SERIES FRAME INSTALLED IN STUD WALL
- 10 M SERIES FRAME INSTALLED IN EXISTING MASONRY CONSTRUCTION
- 11 D SERIES FRAME INSTALLED IN ROUGH OPENING
- 12-13 COMMON MASONRY WALL APPLICATIONS M-SERIES
- 14-15 TYPICAL STUD WALL APPLICATION M-SERIES
  - 16 TYPICAL DRYWALL APPLICATION D-SERIES
  - 17 DUTCH DOOR FRAME HINGE & LOCK LOCATIONS
  - 18 Z-ASTRAGAL APPLICATION TO INACTIVE LEAF
  - 19 **FLEX-FIT SPEC SHEET**
  - 20 **HOLLOW METAL DOOR FABRICATION SHEET**
  - 21 HOLLOW METAL FRAME FABRICATION SHEET SINGLE DOOR FRAME
  - 22 HOLLOW METAL FRAME FABRICATION SHEET 3 SIDED DOUBLE DOOR FRAME
  - 23 **DOOR & FRAME QUOTE FORM**