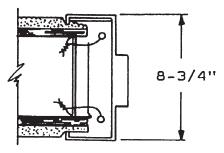

### **TECH DATA**

- 1 FRAME & DOOR HANDING
- 2 FLEX-FIT CALCULATING ROUGH OPENING SIZE
- 3 METRIC CONVERSION CHART
- 4-5 1 3/4" FRAME HINGE & LOCK LOCATIONS
  - 6 M SERIES FRAME ASSEMBLY GENERAL NOTES
  - 7 M SERIES FRAME INSTALLED IN MASONRY OPENING
- 8-9 M SERIES FRAME INSTALLED IN STUD WALL
- 10 M SERIES FRAME INSTALLED IN EXISTING MASONRY CONSTRUCTION
- 11 D SERIES FRAME INSTALLED IN ROUGH OPENING
- 12-13 COMMON MASONRY WALL APPLICATIONS M-SERIES
- 14-15 TYPICAL STUD WALL APPLICATION M-SERIES
  - 16 TYPICAL DRYWALL APPLICATION D-SERIES
  - 17 DUTCH DOOR FRAME HINGE & LOCK LOCATIONS
  - 18 Z-ASTRAGAL APPLICATION TO INACTIVE LEAF
  - 19 **FLEX-FIT SPEC SHEET**
  - 20 **HOLLOW METAL DOOR FABRICATION SHEET**
  - 21 HOLLOW METAL FRAME FABRICATION SHEET SINGLE DOOR FRAME
  - 22 HOLLOW METAL FRAME FABRICATION SHEET 3 SIDED DOUBLE DOOR FRAME
  - 23 **DOOR & FRAME QUOTE FORM**