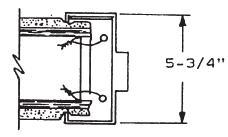

-TILE OR CONCRETE BLOCK



BUTTED MASONRY-BRICK-TILE OR CONCRETE BLOCK



### COMMON MASONRY WALL APPLICATIONS M-SERIES



MASONRY BLOCKS ARE MADE IN VARIOUS SIZES. THE MOST COMMONLY USED SIZES ARE 4", 6", 8", AND 12" AS SHOWN ABOVE. ONCE THE BLOCK SIZE IS ESTABLISHED, EITHER THE BUTTED FRAME OR THE WRAP-AROUND FRAME MAY BE USED. THE ILLUSTRATIONS ABOVE POINT OUT WHAT SIZE FRAMES CAN BE USED WITH EACH BLOCK SIZE.



### TYPICAL WALL APPLICATION M-SERIES



CHANNEL STEEL STUD WITH GYPSUM



CHANNEL STEEL STUD
WITH PLASTER ON ROCKLATH



TRUSS STEEL STUD WITH PLASTER ON METAL LATH



CHANNEL STEEL STUD WITH GYPSUM



TRUSS STEEL STUD WITH PLASTER ON METAL LATH



CHANNEL STEEL STUD WITH PLASTER ON METAL LATH



CHANNEL STEEL STUD WITH GYPSUM



CHANNEL STEEL STUD WITH
PLASTER ON METAL LATH



TRUSS STEEL STUD WITH PLASTER ON ROCKLATH

NOTE: JAMB DEPTH FROM 3-1/2" TO 12" ARE AVAILABLE IN 1/8" INCREMENTS WITH STEEL STUD ANCHORS.





TRUSS STEEL STUD WITH PLASTER ON METAL LATH



TRUSS STEEL STUD WITH PLASTER ON ROCKLATH



TRUSS STEEL STUD WITH PLASTER ON METAL LATH



TRUSS STEEL STUD WITH PLASTER ON ROCKLATH



### TYPICAL STUD WALL APPLICATION M-SERIES

NOTE: JAMB DEPTHS FROM 3-1/2" TO 12" ARE AVAILABLE IN 1/8" INCREMENTS WITH WOOD STUD ANCHORS.



2x4 WOOD STUD WITH GYPSUM



2×4 WOOD STUD WITH PLASTER ON METAL LATH



2x4 WOOD STUD WITH PLASTER ON ROCKLATH



2×4 WOOD STUD WITH GYPSUM



2×4 WOOD STUD WITH PLASTER ON METAL LATH



2×4 WOOD STUD WITH PLASTER ON ROCKLATH



2×4 WOOD STUD WITH DOUBLE GYPSUM



2×4 WOOD STUD WITH PLASTER ON METAL LATH



2×4 WOOD STUD WITH PL