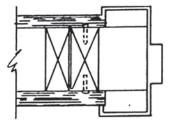

### **TECH DATA**

- 1 FRAME & DOOR HANDING
- 2 FLEX-FIT CALCULATING ROUGH OPENING SIZE
- 3 METRIC CONVERSION CHART
- 4-5 1 3/4" FRAME HINGE & LOCK LOCATIONS
  - 6 M SERIES FRAME ASSEMBLY GENERAL NOTES
  - 7 M SERIES FRAME INSTALLED IN MASONRY OPENING
- 8-9 M SERIES FRAME INSTALLED IN STUD WALL
- 10 M SERIES FRAME INSTALLED IN EXISTING MASONRY CONSTRUCTION
- 11 D SERIES FRAME INSTALLED IN ROUGH OPENING
- 12-13 COMMON MASONRY WALL APPLICATIONS M-SERIES
- 14-15 TYPICAL STUD WALL APPLICATION M-SERIES
  - 16 TYPICAL DRYWALL APPLICATION D-SERIES
  - 17 DUTCH DOOR FRAME HINGE & LOCK LOCATIONS
  - 18 Z-ASTRAGAL APPLICATION TO INACTIVE LEAF
  - 19 **FLEX-FIT SPEC SHEET**
  - 20 **HOLLOW METAL DOOR FABRICATION SHEET**
  - 21 HOLLOW METAL FRAME FABRICATION SHEET SINGLE DOOR FRAME
  - 22 HOLLOW METAL FRAME FABRICATION SHEET 3 SIDED DOUBLE DOOR FRAME
  - 23 **DOOR & FRAME QUOTE FORM**