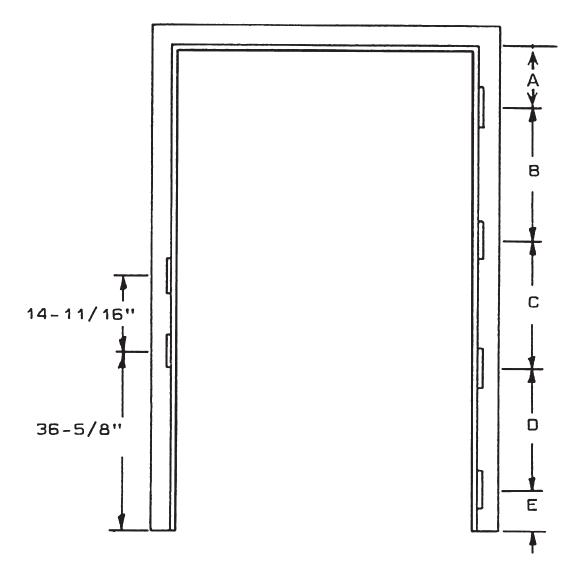

### **TECH DATA**

- 1 FRAME & DOOR HANDING
- 2 FLEX-FIT CALCULATING ROUGH OPENING SIZE
- 3 METRIC CONVERSION CHART
- 4-5 1 3/4" FRAME HINGE & LOCK LOCATIONS
  - 6 M SERIES FRAME ASSEMBLY GENERAL NOTES
  - 7 M SERIES FRAME INSTALLED IN MASONRY OPENING
- 8-9 M SERIES FRAME INSTALLED IN STUD WALL
- 10 M SERIES FRAME INSTALLED IN EXISTING MASONRY CONSTRUCTION
- 11 D SERIES FRAME INSTALLED IN ROUGH OPENING
- 12-13 COMMON MASONRY WALL APPLICATIONS M-SERIES
- 14-15 TYPICAL STUD WALL APPLICATION M-SERIES
  - 16 TYPICAL DRYWALL APPLICATION D-SERIES
  - 17 DUTCH DOOR FRAME HINGE & LOCK LOCATIONS
  - 18 Z-ASTRAGAL APPLICATION TO INACTIVE LEAF
  - 19 **FLEX-FIT SPEC SHEET**
  - 20 **HOLLOW METAL DOOR FABRICATION SHEET**
  - 21 HOLLOW METAL FRAME FABRICATION SHEET SINGLE DOOR FRAME
  - 22 HOLLOW METAL FRAME FABRICATION SHEET 3 SIDED DOUBLE DOOR FRAME
  - 23 **DOOR & FRAME QUOTE FORM**