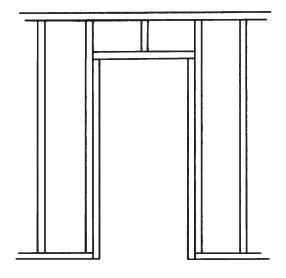

### **TECH DATA**

- 1 FRAME & DOOR HANDING
- 2 FLEX-FIT CALCULATING ROUGH OPENING SIZE
- 3 METRIC CONVERSION CHART
- 4-5 1 3/4" FRAME HINGE & LOCK LOCATIONS
  - 6 M SERIES FRAME ASSEMBLY GENERAL NOTES
  - 7 M SERIES FRAME INSTALLED IN MASONRY OPENING
- 8-9 M SERIES FRAME INSTALLED IN STUD WALL
- 10 M SERIES FRAME INSTALLED IN EXISTING MASONRY CONSTRUCTION
- 11 D SERIES FRAME INSTALLED IN ROUGH OPENING
- 12-13 COMMON MASONRY WALL APPLICATIONS M-SERIES
- 14-15 TYPICAL STUD WALL APPLICATION M-SERIES
  - 16 TYPICAL DRYWALL APPLICATION D-SERIES
  - 17 DUTCH DOOR FRAME HINGE & LOCK LOCATIONS
  - 18 Z-ASTRAGAL APPLICATION TO INACTIVE LEAF
  - 19 **FLEX-FIT SPEC SHEET**
  - 20 **HOLLOW METAL DOOR FABRICATION SHEET**
  - 21 HOLLOW METAL FRAME FABRICATION SHEET SINGLE DOOR FRAME
  - 22 HOLLOW METAL FRAME FABRICATION SHEET 3 SIDED DOUBLE DOOR FRAME
  - 23 **DOOR & FRAME QUOTE FORM**