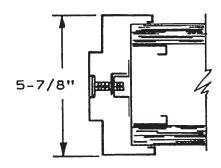

### **TECH DATA**

- 1 FRAME & DOOR HANDING
- 2 FLEX-FIT CALCULATING ROUGH OPENING SIZE
- 3 METRIC CONVERSION CHART
- 4-5 1 3/4" FRAME HINGE & LOCK LOCATIONS
  - 6 M SERIES FRAME ASSEMBLY GENERAL NOTES
  - 7 M SERIES FRAME INSTALLED IN MASONRY OPENING
- 8-9 M SERIES FRAME INSTALLED IN STUD WALL
- 10 M SERIES FRAME INSTALLED IN EXISTING MASONRY CONSTRUCTION
- 11 D SERIES FRAME INSTALLED IN ROUGH OPENING
- 12-13 COMMON MASONRY WALL APPLICATIONS M-SERIES
- 14-15 TYPICAL STUD WALL APPLICATION M-SERIES
  - 16 TYPICAL DRYWALL APPLICATION D-SERIES
  - 17 DUTCH DOOR FRAME HINGE & LOCK LOCATIONS
  - 18 Z-ASTRAGAL APPLICATION TO INACTIVE LEAF
  - 19 **FLEX-FIT SPEC SHEET**
  - 20 **HOLLOW METAL DOOR FABRICATION SHEET**
  - 21 HOLLOW METAL FRAME FABRICATION SHEET SINGLE DOOR FRAME
  - 22 HOLLOW METAL FRAME FABRICATION SHEET 3 SIDED DOUBLE DOOR FRAME
  - 23 **DOOR & FRAME QUOTE FORM**