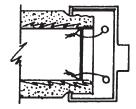

### **TECH DATA**

- 1 FRAME & DOOR HANDING
- 2 FLEX-FIT CALCULATING ROUGH OPENING SIZE
- 3 METRIC CONVERSION CHART
- 4-5 1 3/4" FRAME HINGE & LOCK LOCATIONS
  - 6 M SERIES FRAME ASSEMBLY GENERAL NOTES
  - 7 M SERIES FRAME INSTALLED IN MASONRY OPENING
- 8-9 M SERIES FRAME INSTALLED IN STUD WALL
- 10 M SERIES FRAME INSTALLED IN EXISTING MASONRY CONSTRUCTION
- 11 D SERIES FRAME INSTALLED IN ROUGH OPENING
- 12-13 COMMON MASONRY WALL APPLICATIONS M-SERIES
- 14-15 TYPICAL STUD WALL APPLICATION M-SERIES
  - 16 TYPICAL DRYWALL APPLICATION D-SERIES
  - 17 DUTCH DOOR FRAME HINGE & LOCK LOCATIONS
  - 18 Z-ASTRAGAL APPLICATION TO INACTIVE LEAF
  - 19 **FLEX-FIT SPEC SHEET**
  - 20 **HOLLOW METAL DOOR FABRICATION SHEET**
  - 21 HOLLOW METAL FRAME FABRICATION SHEET SINGLE DOOR FRAME
  - 22 HOLLOW METAL FRAME FABRICATION SHEET 3 SIDED DOUBLE DOOR FRAME
  - 23 **DOOR & FRAME QUOTE FORM**