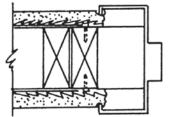

### **TECH DATA**

- 1 FRAME & DOOR HANDING
- 2 FLEX-FIT CALCULATING ROUGH OPENING SIZE
- 3 METRIC CONVERSION CHART
- 4-5 1 3/4" FRAME HINGE & LOCK LOCATIONS
  - 6 M SERIES FRAME ASSEMBLY GENERAL NOTES
  - 7 M SERIES FRAME INSTALLED IN MASONRY OPENING
- 8-9 M SERIES FRAME INSTALLED IN STUD WALL
- 10 M SERIES FRAME INSTALLED IN EXISTING MASONRY CONSTRUCTION
- 11 D SERIES FRAME INSTALLED IN ROUGH OPENING
- 12-13 COMMON MASONRY WALL APPLICATIONS M-SERIES
- 14-15 TYPICAL STUD WALL APPLICATION M-SERIES
  - 16 TYPICAL DRYWALL APPLICATION D-SERIES
  - 17 DUTCH DOOR FRAME HINGE & LOCK LOCATIONS
  - 18 Z-ASTRAGAL APPLICATION TO INACTIVE LEAF
  - 19 **FLEX-FIT SPEC SHEET**
  - 20 **HOLLOW METAL DOOR FABRICATION SHEET**
  - 21 HOLLOW METAL FRAME FABRICATION SHEET SINGLE DOOR FRAME
  - 22 HOLLOW METAL FRAME FABRICATION SHEET 3 SIDED DOUBLE DOOR FRAME
  - 23 **DOOR & FRAME QUOTE FORM**