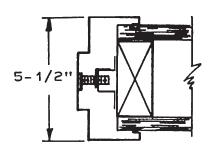

### **TECH DATA**

- 1 FRAME & DOOR HANDING
- 2 FLEX-FIT CALCULATING ROUGH OPENING SIZE
- 3 METRIC CONVERSION CHART
- 4-5 1 3/4" FRAME HINGE & LOCK LOCATIONS
  - 6 M SERIES FRAME ASSEMBLY GENERAL NOTES
  - 7 M SERIES FRAME INSTALLED IN MASONRY OPENING
- 8-9 M SERIES FRAME INSTALLED IN STUD WALL
- 10 M SERIES FRAME INSTALLED IN EXISTING MASONRY CONSTRUCTION
- 11 D SERIES FRAME INSTALLED IN ROUGH OPENING
- 12-13 COMMON MASONRY WALL APPLICATIONS M-SERIES
- 14-15 TYPICAL STUD WALL APPLICATION M-SERIES
  - 16 TYPICAL DRYWALL APPLICATION D-SERIES
  - 17 DUTCH DOOR FRAME HINGE & LOCK LOCATIONS
  - 18 Z-ASTRAGAL APPLICATION TO INACTIVE LEAF
  - 19 **FLEX-FIT SPEC SHEET**
  - 20 **HOLLOW METAL DOOR FABRICATION SHEET**
  - 21 HOLLOW METAL FRAME FABRICATION SHEET SINGLE DOOR FRAME
  - 22 HOLLOW METAL FRAME FABRICATION SHEET 3 SIDED DOUBLE DOOR FRAME
  - 23 **DOOR & FRAME QUOTE FORM**