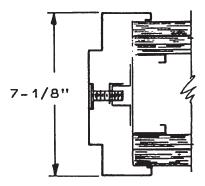

### **TECH DATA**

- 1 FRAME & DOOR HANDING
- 2 FLEX-FIT CALCULATING ROUGH OPENING SIZE
- 3 METRIC CONVERSION CHART
- 4-5 1 3/4" FRAME HINGE & LOCK LOCATIONS
  - 6 M SERIES FRAME ASSEMBLY GENERAL NOTES
  - 7 M SERIES FRAME INSTALLED IN MASONRY OPENING
- 8-9 M SERIES FRAME INSTALLED IN STUD WALL
- 10 M SERIES FRAME INSTALLED IN EXISTING MASONRY CONSTRUCTION
- 11 D SERIES FRAME INSTALLED IN ROUGH OPENING
- 12-13 COMMON MASONRY WALL APPLICATIONS M-SERIES
- 14-15 TYPICAL STUD WALL APPLICATION M-SERIES
  - 16 TYPICAL DRYWALL APPLICATION D-SERIES
  - 17 DUTCH DOOR FRAME HINGE & LOCK LOCATIONS
  - 18 Z-ASTRAGAL APPLICATION TO INACTIVE LEAF
  - 19 **FLEX-FIT SPEC SHEET**
  - 20 **HOLLOW METAL DOOR FABRICATION SHEET**
  - 21 HOLLOW METAL FRAME FABRICATION SHEET SINGLE DOOR FRAME
  - 22 HOLLOW METAL FRAME FABRICATION SHEET 3 SIDED DOUBLE DOOR FRAME
  - 23 **DOOR & FRAME QUOTE FORM**