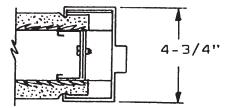

K-TILE OR CONCRETE BLOCK



EXISTING MASONRY OR POURED CONCRETE



WRAP MASONRY-BRICK-TILE OR CONCRETE BLOCK



BUTTED MASONRY-BRICK-TILE OR CONCRETE BLOCK



BUTTED MASONRY-BRICK-TILE OR CONCRETE BLOCK



### COMMON MASONRY WALL APPLICATIONS M-SERIES



MASONRY BLOCKS ARE MADE IN VARIOUS SIZES. THE MOST COMMONLY USED SIZES ARE 4", 6", 8", AND 12" AS SHOWN ABOVE. ONCE THE BLOCK SIZE IS ESTABLISHED, EITHER THE BUTTED FRAME OR THE WRAP-AROUND FRAME MAY BE USED. THE ILLUSTRATIONS ABOVE POINT OUT WHAT SIZE FRAMES CAN BE USED WITH EACH BLOCK SIZE.



### TYPICAL WALL APPLICATION M-SERIES



CHANNEL STEEL STUD WITH GYPSUM



CHANNEL STEEL STUD
WITH PLASTER ON ROCKLATH



TRUSS STEEL STUD WITH PLASTER ON METAL LATH



CHANNEL STEEL STUD WITH GYPSUM



TRUSS STEEL STUD WITH PLASTER ON METAL LATH



CHANNEL STEEL STUD WITH PLASTER ON METAL LATH



CHANNEL STEEL STUD WITH GYPSUM



CHANNEL STEEL STUD WITH
PLASTER ON METAL LATH



TRUSS STEEL STUD WITH PLASTER ON ROCKLATH

NOTE: JAMB DEPTH FROM 3-1/2" TO 12" ARE AVAILABLE IN 1/8" INCREMENTS WITH STEEL STUD ANCHORS.





TRUSS STEEL STUD WITH PLASTER ON METAL LATH



TRUSS STEEL STUD WITH PLASTER ON ROCKLATH



TRUSS STEEL STUD WITH PLASTER ON METAL LATH



TRUSS STEEL STUD WITH PLASTER ON ROCKLATH



### TYPICAL STUD WALL APPLICATION M-SERIES

NOTE: JAMB DEPTHS FROM 3-1/2" TO 12" ARE AVAILABLE IN 1/8" INCREMENTS WITH WOOD STUD ANCHORS.



2x4 WOOD STUD WITH GYPSUM



2×4 WOOD STUD WITH PLASTER ON METAL LATH



2x4 WOOD STUD WITH PLASTER ON ROCKLATH



2×4 WOOD STUD WITH GYPSUM



2×4 WOOD STUD WITH PLASTER ON METAL LATH



2×4 WOOD ST