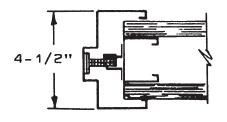

### **TECH DATA**

- 1 FRAME & DOOR HANDING
- 2 FLEX-FIT CALCULATING ROUGH OPENING SIZE
- 3 METRIC CONVERSION CHART
- 4-5 1 3/4" FRAME HINGE & LOCK LOCATIONS
  - 6 M SERIES FRAME ASSEMBLY GENERAL NOTES
  - 7 M SERIES FRAME INSTALLED IN MASONRY OPENING
- 8-9 M SERIES FRAME INSTALLED IN STUD WALL
- 10 M SERIES FRAME INSTALLED IN EXISTING MASONRY CONSTRUCTION
- 11 D SERIES FRAME INSTALLED IN ROUGH OPENING
- 12-13 COMMON MASONRY WALL APPLICATIONS M-SERIES
- 14-15 TYPICAL STUD WALL APPLICATION M-SERIES
  - 16 TYPICAL DRYWALL APPLICATION D-SERIES
  - 17 DUTCH DOOR FRAME HINGE & LOCK LOCATIONS
  - 18 Z-ASTRAGAL APPLICATION TO INACTIVE LEAF
  - 19 **FLEX-FIT SPEC SHEET**
  - 20 **HOLLOW METAL DOOR FABRICATION SHEET**
  - 21 HOLLOW METAL FRAME FABRICATION SHEET SINGLE DOOR FRAME
  - 22 HOLLOW METAL FRAME FABRICATION SHEET 3 SIDED DOUBLE DOOR FRAME
  - 23 **DOOR & FRAME QUOTE FORM**