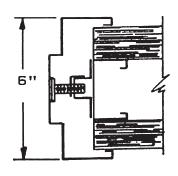

### **TECH DATA**

- 1 FRAME & DOOR HANDING
- 2 FLEX-FIT CALCULATING ROUGH OPENING SIZE
- 3 METRIC CONVERSION CHART
- 4-5 1 3/4" FRAME HINGE & LOCK LOCATIONS
  - 6 M SERIES FRAME ASSEMBLY GENERAL NOTES
  - 7 M SERIES FRAME INSTALLED IN MASONRY OPENING
- 8-9 M SERIES FRAME INSTALLED IN STUD WALL
- 10 M SERIES FRAME INSTALLED IN EXISTING MASONRY CONSTRUCTION
- 11 D SERIES FRAME INSTALLED IN ROUGH OPENING
- 12-13 COMMON MASONRY WALL APPLICATIONS M-SERIES
- 14-15 TYPICAL STUD WALL APPLICATION M-SERIES
  - 16 TYPICAL DRYWALL APPLICATION D-SERIES
  - 17 DUTCH DOOR FRAME HINGE & LOCK LOCATIONS
  - 18 Z-ASTRAGAL APPLICATION TO INACTIVE LEAF
  - 19 **FLEX-FIT SPEC SHEET**
  - 20 **HOLLOW METAL DOOR FABRICATION SHEET**
  - 21 HOLLOW METAL FRAME FABRICATION SHEET SINGLE DOOR FRAME
  - 22 HOLLOW METAL FRAME FABRICATION SHEET 3 SIDED DOUBLE DOOR FRAME
  - 23 **DOOR & FRAME QUOTE FORM**