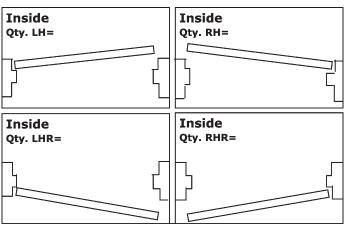

### **TECH DATA**

- 1 FRAME & DOOR HANDING
- 2 FLEX-FIT CALCULATING ROUGH OPENING SIZE
- 3 METRIC CONVERSION CHART
- 4-5 1 3/4" FRAME HINGE & LOCK LOCATIONS
  - 6 M SERIES FRAME ASSEMBLY GENERAL NOTES
  - 7 M SERIES FRAME INSTALLED IN MASONRY OPENING
- 8-9 M SERIES FRAME INSTALLED IN STUD WALL
- 10 M SERIES FRAME INSTALLED IN EXISTING MASONRY CONSTRUCTION
- 11 D SERIES FRAME INSTALLED IN ROUGH OPENING
- 12-13 COMMON MASONRY WALL APPLICATIONS M-SERIES
- 14-15 TYPICAL STUD WALL APPLICATION M-SERIES
  - 16 TYPICAL DRYWALL APPLICATION D-SERIES
  - 17 DUTCH DOOR FRAME HINGE & LOCK LOCATIONS
  - 18 Z-ASTRAGAL APPLICATION TO INACTIVE LEAF
  - 19 **FLEX-FIT SPEC SHEET**
  - 20 **HOLLOW METAL DOOR FABRICATION SHEET**
  - 21 HOLLOW METAL FRAME FABRICATION SHEET SINGLE DOOR FRAME
  - 22 HOLLOW METAL FRAME FABRICATION SHEET 3 SIDED DOUBLE DOOR FRAME
  - 23 **DOOR & FRAME QUOTE FORM**