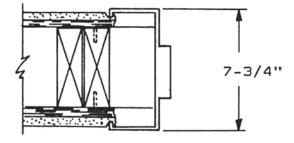

### **TECH DATA**

- 1 FRAME & DOOR HANDING
- 2 FLEX-FIT CALCULATING ROUGH OPENING SIZE
- 3 METRIC CONVERSION CHART
- 4-5 1 3/4" FRAME HINGE & LOCK LOCATIONS
  - 6 M SERIES FRAME ASSEMBLY GENERAL NOTES
  - 7 M SERIES FRAME INSTALLED IN MASONRY OPENING
- 8-9 M SERIES FRAME INSTALLED IN STUD WALL
- 10 M SERIES FRAME INSTALLED IN EXISTING MASONRY CONSTRUCTION
- 11 D SERIES FRAME INSTALLED IN ROUGH OPENING
- 12-13 COMMON MASONRY WALL APPLICATIONS M-SERIES
- 14-15 TYPICAL STUD WALL APPLICATION M-SERIES
  - 16 TYPICAL DRYWALL APPLICATION D-SERIES
  - 17 DUTCH DOOR FRAME HINGE & LOCK LOCATIONS
  - 18 Z-ASTRAGAL APPLICATION TO INACTIVE LEAF
  - 19 **FLEX-FIT SPEC SHEET**
  - 20 **HOLLOW METAL DOOR FABRICATION SHEET**
  - 21 HOLLOW METAL FRAME FABRICATION SHEET SINGLE DOOR FRAME
  - 22 HOLLOW METAL FRAME FABRICATION SHEET 3 SIDED DOUBLE DOOR FRAME
  - 23 **DOOR & FRAME QUOTE FORM**