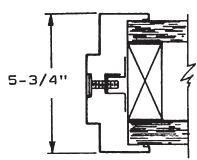

### **TECH DATA**

- 1 FRAME & DOOR HANDING
- 2 FLEX-FIT CALCULATING ROUGH OPENING SIZE
- 3 METRIC CONVERSION CHART
- 4-5 1 3/4" FRAME HINGE & LOCK LOCATIONS
  - 6 M SERIES FRAME ASSEMBLY GENERAL NOTES
  - 7 M SERIES FRAME INSTALLED IN MASONRY OPENING
- 8-9 M SERIES FRAME INSTALLED IN STUD WALL
- 10 M SERIES FRAME INSTALLED IN EXISTING MASONRY CONSTRUCTION
- 11 D SERIES FRAME INSTALLED IN ROUGH OPENING
- 12-13 COMMON MASONRY WALL APPLICATIONS M-SERIES
- 14-15 TYPICAL STUD WALL APPLICATION M-SERIES
  - 16 TYPICAL DRYWALL APPLICATION D-SERIES
  - 17 DUTCH DOOR FRAME HINGE & LOCK LOCATIONS
  - 18 Z-ASTRAGAL APPLICATION TO INACTIVE LEAF
  - 19 **FLEX-FIT SPEC SHEET**
  - 20 **HOLLOW METAL DOOR FABRICATION SHEET**
  - 21 HOLLOW METAL FRAME FABRICATION SHEET SINGLE DOOR FRAME
  - 22 HOLLOW METAL FRAME FABRICATION SHEET 3 SIDED DOUBLE DOOR FRAME
  - 23 **DOOR & FRAME QUOTE FORM**