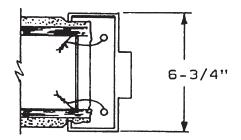

### **TECH DATA**

- 1 FRAME & DOOR HANDING
- 2 FLEX-FIT CALCULATING ROUGH OPENING SIZE
- 3 METRIC CONVERSION CHART
- 4-5 1 3/4" FRAME HINGE & LOCK LOCATIONS
  - 6 M SERIES FRAME ASSEMBLY GENERAL NOTES
  - 7 M SERIES FRAME INSTALLED IN MASONRY OPENING
- 8-9 M SERIES FRAME INSTALLED IN STUD WALL
- 10 M SERIES FRAME INSTALLED IN EXISTING MASONRY CONSTRUCTION
- 11 D SERIES FRAME INSTALLED IN ROUGH OPENING
- 12-13 COMMON MASONRY WALL APPLICATIONS M-SERIES
- 14-15 TYPICAL STUD WALL APPLICATION M-SERIES
  - 16 TYPICAL DRYWALL APPLICATION D-SERIES
  - 17 DUTCH DOOR FRAME HINGE & LOCK LOCATIONS
  - 18 Z-ASTRAGAL APPLICATION TO INACTIVE LEAF
  - 19 **FLEX-FIT SPEC SHEET**
  - 20 **HOLLOW METAL DOOR FABRICATION SHEET**
  - 21 HOLLOW METAL FRAME FABRICATION SHEET SINGLE DOOR FRAME
  - 22 HOLLOW METAL FRAME FABRICATION SHEET 3 SIDED DOUBLE DOOR FRAME
  - 23 **DOOR & FRAME QUOTE FORM**